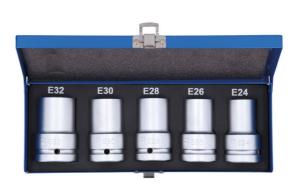

## Impact Star Socket Set 3/4"D 5pc

A set of heavy duty Star\* profile impact sockets, from sizes E24 to EP32, for use on Torx fixings. These 3/4"D sockets are ideal for commercial vehicle maintenance and other heavy duty applications. They are manufactured from chrome molybdenum with a matt silver finish, and come supplied in a robust metal storage box with a EVA foam insert to keep them organised.

## **Additional Information**

- Set of 3/4"D x Star\* impact sockets, each with a drilled collar to accept retaining pin or detent ball.
- Sizes: E24, E26, E28, E30, E32.
- Manufactured from impact quality chrome molybdenum (SCM440) with a matt silver finish.
- Supplied in a metal storage box with a EVA foam insert.
- Star\* is the equivalent to TORX® 6 sided. TORX® and TORX PLUS® are registered trademarks of Acument Intellectual Properties, LLC.