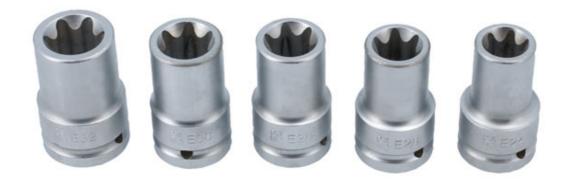

## Impact Star Socket Set 3/4"D 5pc

A set of heavy duty Star\* profile impact sockets, from sizes E24 to EP32, for use on Torx fixings. These 3/4"D sockets are ideal for commercial vehicle maintenance and other heavy duty applications. They are manufactured from chrome molybdenum with a matt silver finish, and come supplied in a robust metal storage box with a EVA foam insert to keep them organised.

## **Additional Information**

- Set of 3/4"D x Star\* impact sockets, each with a drilled collar to accept retaining pin or detent ball.
- Sizes: E24, E26, E28, E30, E32.
- Manufactured from impact quality chrome molybdenum (SCM440) with a matt silver finish.
- Supplied in a metal storage box with a EVA foam insert.
- Star\* is the equivalent to TORX® 6 sided. TORX® and TORX PLUS® are registered trademarks of Acument Intellectual Properties, LLC.